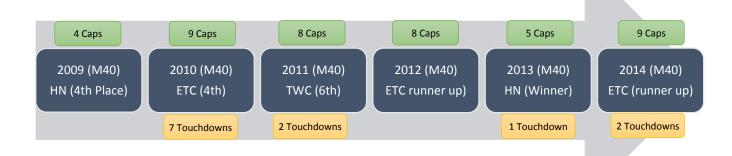

## Favourite/best Touch moments:

**Club:** Playing every game for both Halton Touch and Percy Park in the CTS last year and bagging myself 8 TD's on the day

**Country:** Loved that feeling I got when with a few minutes to go, we knew we had won our first championship in the Home Nations in 2013, especially having played in the M40's first outing in 2009 when we did not win a game.

## International record

43 Caps with 12 Touchdowns spanning 6 international tournaments.